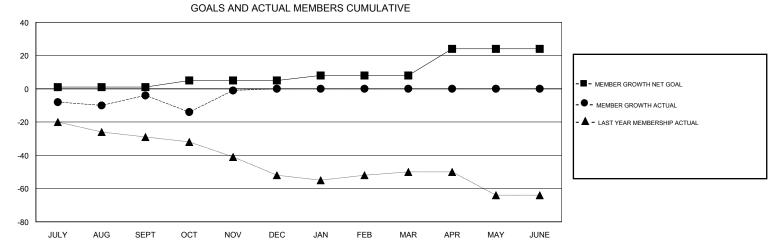

## District 24 D

Results as of: 11/30/2017

LAST YEAR ACTUAL NEW CLUBS

## **CINDY GREGG** LOCATION VIRGINIA GMT CA GMT: Clubs Members RESULTS FOR 2017-2018 RESULTS FOR 2017-2018 NEW CLUB GOAL NEW CLUBS DROPPED CLUBS MEMBER GROWTH NET MEMBER GROWTH DROPPED QUARTER QUARTER GOAL ACTUAL MEMBERS ACTUAL (including transfers) 0 0 0 27 29 1 JULY/AUG/SEPT JULY/AUG/SEPT 0 1 0 41 38 OCT/NOV/DEC 4 OCT/NOV/DEC 0 0 0 0 0 3 JAN/FEB/MAR JAN/FEB/MAR 1 0 0 0 0 16 APR/MAY/JUNE APR/MAY/JUNE GOALS AND ACTUAL NEW CLUBS CUMULATIVE 1 0.8 CURRENT YEAR GOALS FOR NEW CLUBS 0.6 CURRENT YEAR ACTUAL NEW CLUBS